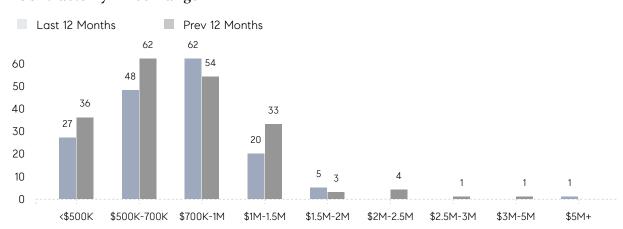

99%       | 101%      |          |
|                | AVERAGE SOLD PRICE | \$766,250 | \$803,168 | -5%      |
|                | # OF CONTRACTS     | 8         | 7         | 14%      |
|                | NEW LISTINGS       | 6         | 11        | -45%     |
| Condo/Co-op/TH | AVERAGE DOM        | -         | -         | -        |
|                | % OF ASKING PRICE  | -         | -         |          |
|                | AVERAGE SOLD PRICE | -         | -         | -        |
|                | # OF CONTRACTS     | 1         | 0         | 0%       |
|                | NEW LISTINGS       | 1         | 0         | 0%       |
|                |                    |           |           |          |

# Kinnelon

### FEBRUARY 2023

### Monthly Inventory





### Contracts By Price Range



### Listings By Price Range



# COMPASS



Compass makes no representations or warranties, express or implied, with respect to future market conditions or prices of residential product at the time the subject property or any competitive property is complete and ready for occupancy or with respect to any report, study, finding, recommendation or other information provided by Compass herein. Moreover, no warranty, express or implied, is made or should be assumed regarding the accuracy, adequacy, completeness, legality, reliability, merchantability or fitness for a particular purpose of any information, in part or whole, contained herein. All material is presented with the understanding that Compass shall not be deemed to provide legal, accounting or other professional services. This is no