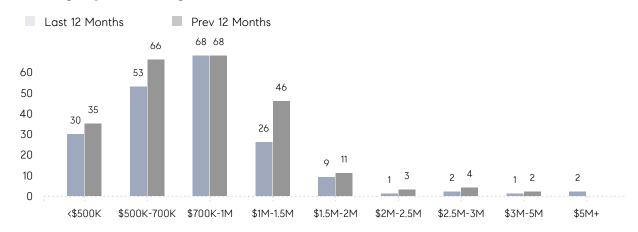

|
|                | AVERAGE SOLD PRICE | \$766,250 | \$803,168 | -5%      |
|                | # OF CONTRACTS     | 8         | 7         | 14%      |
|                | NEW LISTINGS       | 6         | 11        | -45%     |
| Condo/Co-op/TH | AVERAGE DOM        | -         | -         | -        |
|                | % OF ASKING PRICE  | -         | -         |          |
|                | AVERAGE SOLD PRICE | -         | -         | -        |
|                | # OF CONTRACTS     | 1         | 0         | 0%       |
|                | NEW LISTINGS       | 1         | 0         | 0%       |
|                |                    |           |           |          |

# Kinnelon

### FEBRUARY 2023

### Monthly Inventory





### Contracts By Price Range



### Listings By Price Range



# COMPASS



Compass makes no representations or warranties, express or implied, with respect to future market conditions or prices of residential product at the time the subject property or any competitive property is complete and ready for occupancy or with respect to any report, study, finding, recommendation or other information provided by Compass herein. Moreover, no warranty, express or implied, is made or should be assumed regarding the accuracy, adequacy, completeness, legality, reliability, merchantability or fitness for a particular purpose of any information, in part or whole, contained herein. All material is presented with the understanding that Compass shall not be deemed to provide legal, accounting or other professional services. This is not intended to solicit the purch