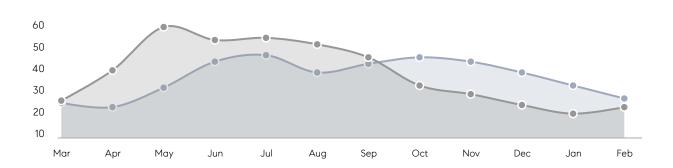

| % OF ASKING PRICE  | 99%       | 101%      |          |
|                | AVERAGE SOLD PRICE | \$766,250 | \$803,168 | -5%      |
|                | # OF CONTRACTS     | 8         | 7         | 14%      |
|                | NEW LISTINGS       | 6         | 11        | -45%     |
| Condo/Co-op/TH | AVERAGE DOM        | -         | -         | -        |
|                | % OF ASKING PRICE  | -         | -         |          |
|                | AVERAGE SOLD PRICE | -         | -         | -        |
|                | # OF CONTRACTS     | 1         | 0         | 0%       |
|                | NEW LISTINGS       | 1         | 0         | 0%       |
|                |                    |           |           |          |

# Kinnelon

### FEBRUARY 2023

### Monthly Inventory





### Contracts By Price Range



### Listings By Price Range



# COMPASS



Compass makes no representations or warranties, express or implied, with respect to future market conditions or prices of residential product at the time the subject property or any competitive property is complete and ready for occupancy or with respect to any report, study, finding, recommendation or other information provided by Compass herein. Moreover, no warranty, express or implied, is made or should be assumed regarding the accuracy, adequacy, completeness, legality, reliability, merchantability or fitness for a particular purpose of any information, in part or whole, contained herein. All material is presented with the understanding that Compass shall not be deemed to provide legal, accounting or other p